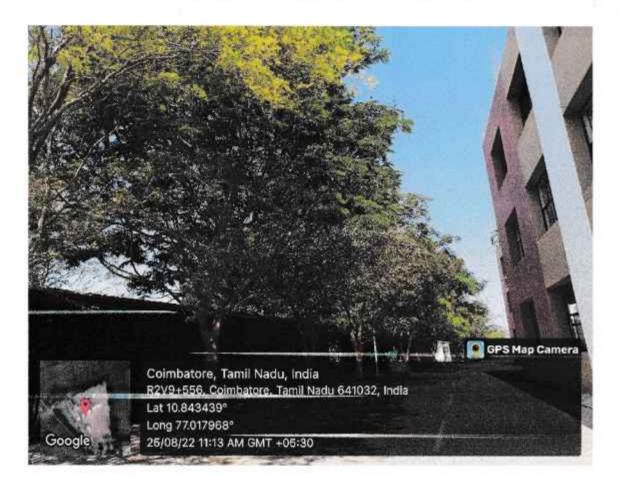

### PEDESTRIAN FRIENDLY PATHWAY

- Pedestrian friendly pathways are provided in the campus connecting the main block and parking area.
- Entry of automobiles is restricted in this particular zone to ensure free movement of students.

### LANDSCAPING AROUND THE CAMPUS

- Our Campus consists of green carpeted lawns and brimming trees which provides a peaceful environment.
- The pleasant environment surrounded with greenery provides a better place for the students to study.
- The cluster of trees in our campus provides shelter for birds and during summer it suppresses the temperature.