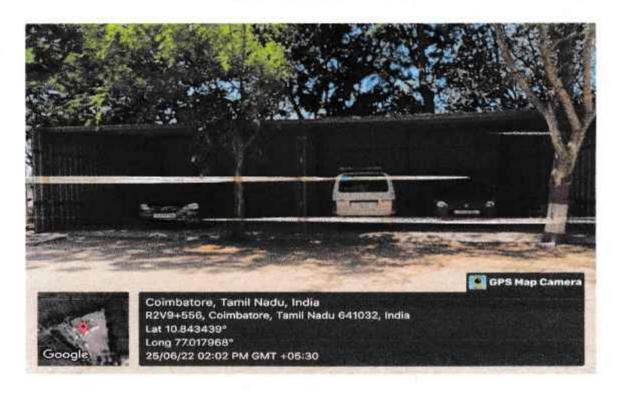

### Parking

Parking facilities are created for two and four wheelers at two different places inside the campus to ensure safety. They are not allowed to ride vehicles inside the campus.

### RESTRICTED ENTRY OF VEHICLES

PRINCIPAL

V.S.B. COLLEGE OF ENGINEERING TECHNICAL CAMPUS KINATHUKADAYU, COMBATORE - 642 109.

Approved by AICTE, New Delhi & Affiliated to Anna University

Coimbatore to pollachi Road NH - 209, Ealur Privu, Kinathukadavu Taluk,

Coimbatore - 642109, Tamilnadu, India. Email: office@vsbcetc.com Website: www.vsbcetc.com

- Automobile entries are restricted and authorization is required from security side for movement of the vehicles.
- > Separate registers are maintained for entry and exit of all vehicles.
- College bus is provided for students from Coimbatore, Tirupur, Pollachi and Udumalpet.
- > Entry of vehicles is strictly monitored and verified by the security personnel.