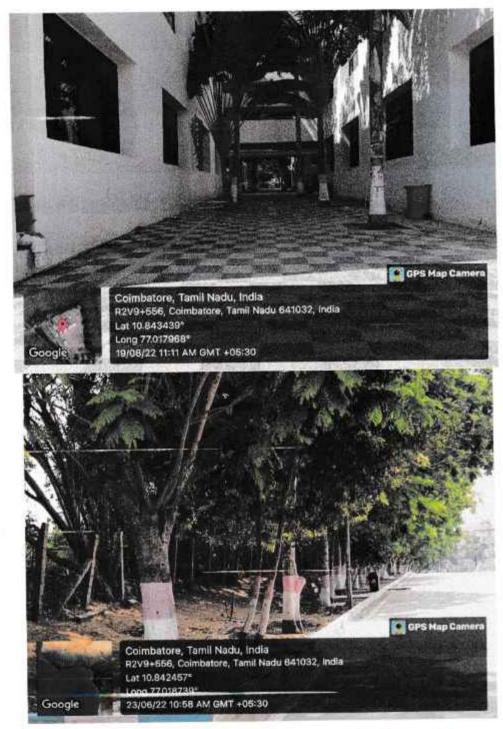

### 2. Pedestrian-friendly pathways

The pedestrian platforms are laid on the sides of the main approach road towards all buildings in the campus.

### PEDESTRIAN FRIENDLY PATHWAY

- Pedestrian friendly pathways are provided in the campus connecting the main block and parking area.
- Entry of automobiles is restricted in this particular zone to ensure free movement of students.