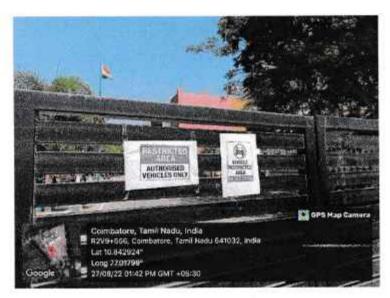

### RESTRICTED ENTRY OF VEHICLES

PRINCIPAL

V.S.B. COLLEGE OF ENGINEERING TECHNICAL CAMPUS KINATHUKADAYU, COMBATORE - 642 109.

Approved by AICTE, New Delhi & Affiliated to Anna University

Coimbatore to pollachi Road NH - 209, Ealur Privu, Kinathukadavu Taluk,

Coimbatore - 642109, Tamilnadu, India. Email: office@vsbcetc.com Website: www.vsbcetc.com

- Automobile entries are restricted and authorization is required from security side for movement of the vehicles.
- > Separate registers are maintained for entry and exit of all vehicles.
- College bus is provided for students from Coimbatore, Tirupur, Pollachi and Udumalpet.
- > Entry of vehicles is strictly monitored and verified by the security personnel.