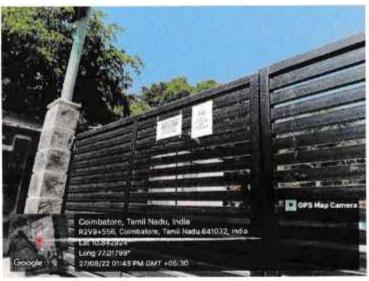

### RESTRICTED ENTRY OF VEHICLES

PRINCIPAL

V.S.B. COLLEGE OF ENGINEERING TECHNICAL CAMPUS KINATHUKADAYU, COMBATORE - 642 109.

Approved by AICTE, New Delhi & Affiliated to Anna University

Coimbatore to pollachi Road NH - 209, Ealur Privu, Kinathukadavu Taluk,

Coimbatore - 642109, Tamilnadu, India. Email: office@vsbcetc.com Website: www.vsbcetc.com

- Automobile entries are restricted and authorization is required from security side for movement of the vehicles.
- > Separate registers are maintained for entry and exit of all vehicles.
- College bus is provided for students from Coimbatore, Tirupur, Pollachi and Udumalpet.
- > Entry of vehicles is strictly monitored and verified by the security personnel.