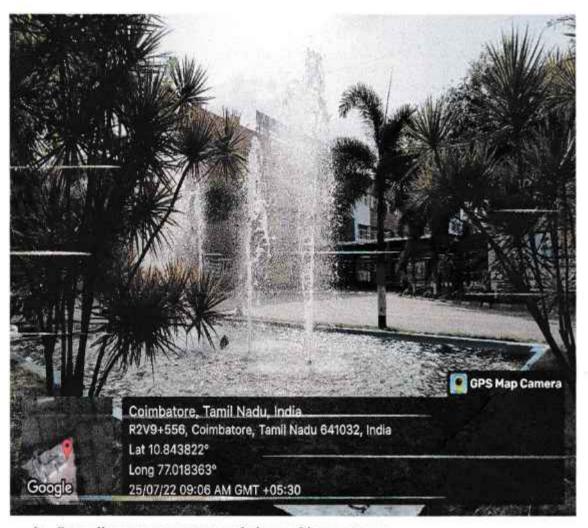

### LANDSCAPING AROUND THE CAMPUS

- Our Campus consists of green carpeted lawns and brimming trees which provides a peaceful environment.
- The pleasant environment surrounded with greenery provides a better place for the students to study.
- The cluster of trees in our campus provides shelter for birds and during summer it suppresses the temperature.