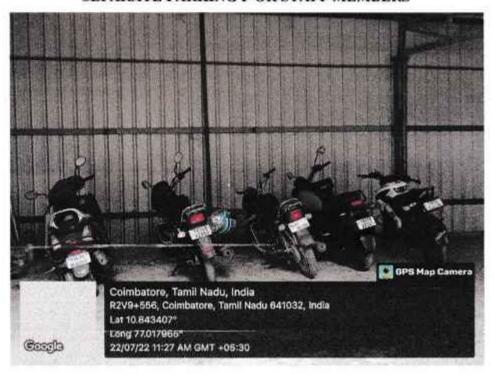

### BATTERY POWERED VEHICLE

5

PRINCIPAL

V.S.B. COLLEGE OF ENGINEERING TECHNICAL CAMPUS

KINATHUKADAYU, COMBATORE - 642 109.

Approved by AICTE, New Delhi & Affiliated to Anna University

Coimbatore to pollachi Road NH - 209, Ealur Privu, Kinathukadavu Taluk,

#### BATTERY POWERED VEHICLE

- Considering the importance of environment and to maintain a pollution free campus we have encouraged the usage of battery powered vehicle.
- > The vehicle is used for the movement of staffs and students from campus to hostel
- Parents and visitors are also encouraged to use this vehicle in our campus.