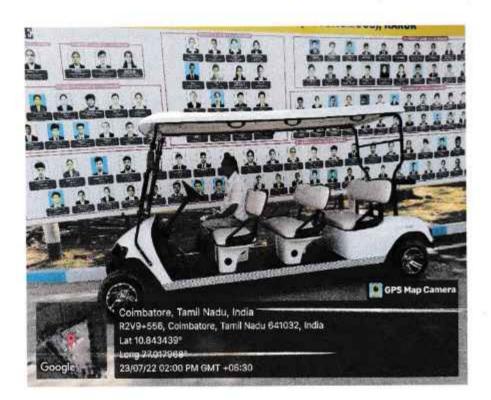

### BATTERY POWERED VEHICLE

5

PRINCIPAL

V.S.B. COLLEGE OF ENGINEERING TECHNICAL CAMPUS

KINATHUKADAYU, COMBATORE - 642 109.

Approved by AICTE, New Delhi & Affiliated to Anna University

Coimbatore to pollachi Road NH - 209, Ealur Privu, Kinathukadavu Taluk,

#### BATTERY POWERED VEHICLE

- Considering the importance of environment and to maintain a pollution free campus we have encouraged the usage of battery powered vehicle.
- > The vehicle is used for the movement of staffs and students from campus to hostel
- Parents and visitors are also encouraged to use this vehicle in our campus.