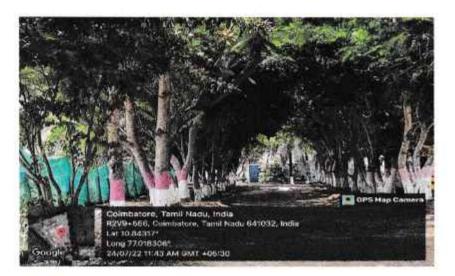

### GREEN LANDSCAPING IN MAIN BLOCK

PRINCIPAL

V.S.B. COLLEGE OF ENGINEERING TECHNICAL CAMPUS KINATHUKADAVU, COMBATORE - 642 109

Approved by AlCTE, New Delhi & Affiliated to Anna University

Coimbatore to pollachi Road NH - 209, Ealur Privu, Kiriathukadavu Taluk,

### LANDSCAPING AROUND THE CAMPUS

- Our Campus consists of green carpeted lawns and brimming trees which provides a peaceful environment.
- The pleasant environment surrounded with greenery provides a better place for the students to study.
- The cluster of trees in our campus provides shelter for birds and during summer it suppresses the temperature.