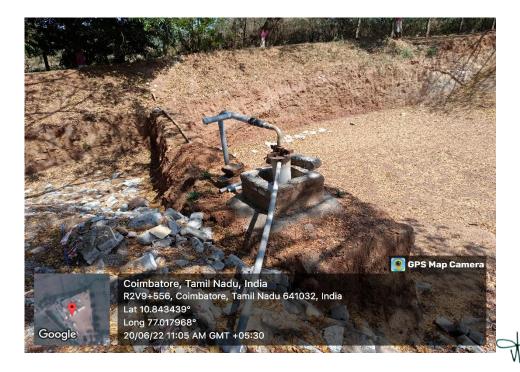

In VSB campus an open well of 10 feet deep is available at academic MAIN Block back side as well as Girls hostel backside to collect the roof top rainwater from the neighboring academic blocks in vicinity. In addition there are three bore wells installed at salient spots to collect the surface runoffs effectively.

#### 2. Bore well / Open well recharge:

Deeper bore wells are dug for groundwater abstraction. Vertical drilled bore wells, bored into an underground aquifer into the earth's surface, to extract water for various purposes.

- ➤ Gardens, Lawns, Hostels, Canteens and Rest rooms used the bore well water.
- ➤ During summer the bore well water is used for various purposes.
- Three bore wells are provided one is 1100 feet depth and remaining both are 800 feet.