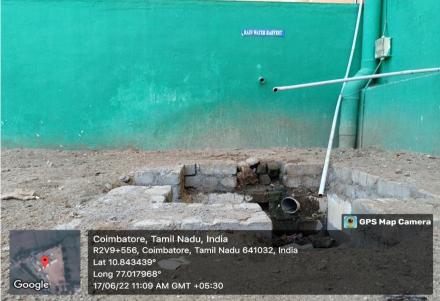

#### 2. Bore well / Open well recharge:

Deeper bore wells are dug for groundwater abstraction. Vertical drilled bore wells, bored into an underground aquifer into the earth's surface, to extract water for various purposes.

- ➤ Gardens, Lawns, Hostels, Canteens and Rest rooms used the bore well water.
- ➤ During summer the bore well water is used for various purposes.
- Three bore wells are provided one is 1100 feet depth and remaining both are 800 feet.