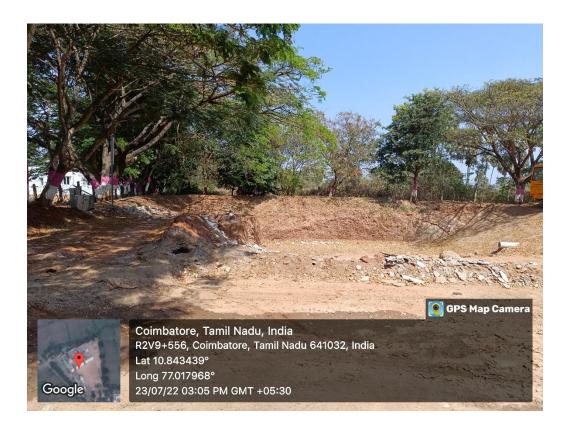

In VSB campus an open well of 10 feet deep is available at academic MAIN Block back side as well as Girls hostel backside to collect the roof top rainwater from the neighboring academic blocks in vicinity. In addition there are three bore wells installed at salient spots to collect the surface runoffs effectively.

organized ponds within the campus as a part of conservation and preservation of naturalresources.