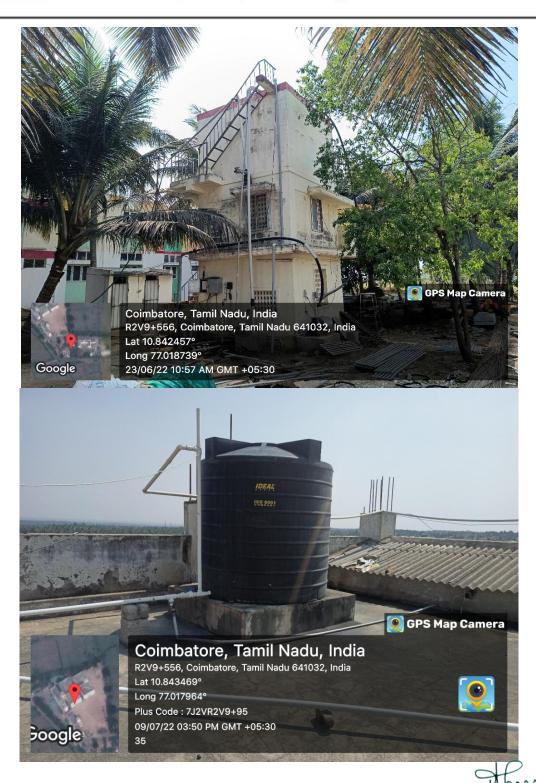

#### 3. Construction of Tanks and Bunds

- Construction of tanks helps to store water for irrigation gardening and for lawns.
- When the ground water level is too low water is stored in tanks help bore wells with a
  perennial supply of water to enable distribution of water to various places for varied
  reasons.
- Main tank of capacity 12000 liters is provided.

### 5. Maintenance of water bodies and distribution system in campus

PRINCIPAL

6

Approved by AICTE, New Delhi & Affiliated to Anna University

Coimbatore to pollachi Road NH - 209, Ealur Privu, Kinathukadavu Taluk,