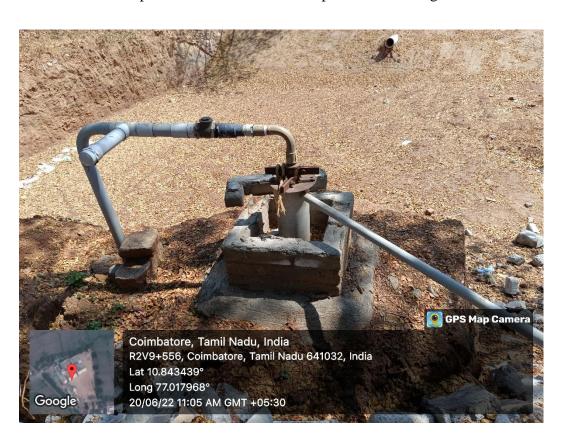

#### 2. Bore well / Open well recharge:

Deeper bore wells are dug for groundwater abstraction. Vertical drilled bore wells, bored into an underground aquifer into the earth's surface, to extract water for various purposes.

- ➤ Gardens, Lawns, Hostels, Canteens and Rest rooms used the bore well water.
- ➤ During summer the bore well water is used for various purposes.
- Three bore wells are provided one is 1100 feet depth and remaining both are 800 feet.