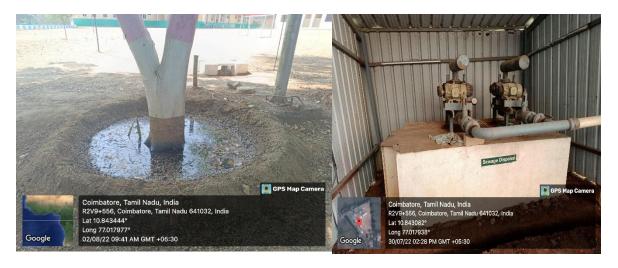

In VSB campus an open well of 10 feet deep is available at academic MAIN Block back side as well as Girls hostel backside to collect the roof top rainwater from the neighboring academic blocks in vicinity. In addition there are three bore wells installed at salient spots to collect the surface runoffs effectively.

#### 2. Bore well / Open well recharge:

Deeper bore wells are dug for groundwater abstraction. Vertical drilled bore wells, bored into an underground aquifer into the earth's surface, to extract water for various purposes.

- ➤ Gardens, Lawns, Hostels, Canteens and Rest rooms used the bore well water.
- ➤ During summer the bore well water is used for various purposes.
- Three bore wells are provided one is 1100 feet depth and remaining both are 800 feet.

#### 4. Waste water recycling:

Sewage treatment plant with a capacity of 12000 liters is provided in the campus toenable treatment of the waste water and the heated water is used for gardening purposes.