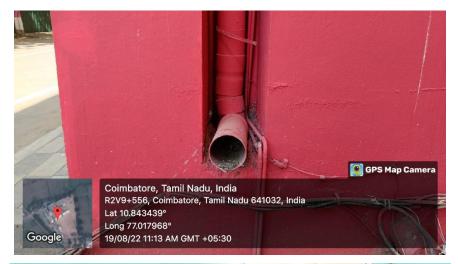

In VSB campus an open well of 10 feet deep is available at academic MAIN Block back side as well as Girls hostel backside to collect the roof top rainwater from the neighboring academic blocks in vicinity. In addition there are three bore wells installed at salient spots to collect the surface runoffs effectively.

#### 2. Bore well / Open well recharge:

Deeper bore wells are dug for groundwater abstraction. Vertical drilled bore wells, bored into an underground aquifer into the earth's surface, to extract water for various purposes.

- ➤ Gardens, Lawns, Hostels, Canteens and Rest rooms used the bore well water.
- ➤ During summer the bore well water is used for various purposes.
- Three bore wells are provided one is 1100 feet depth and remaining both are 800 feet.