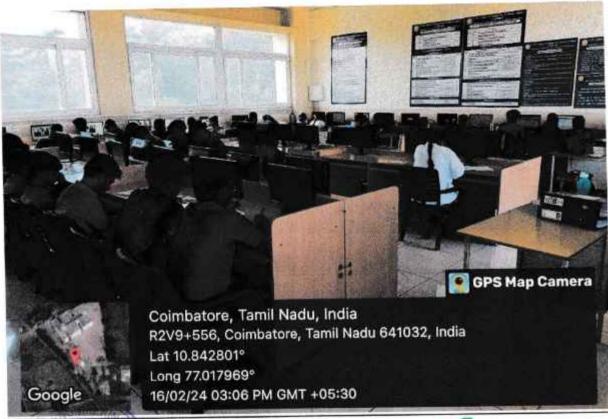

#### 4.3.2 Student - Computer ratio (Data for the latest completed academic year)

| S. No | Content                                | Page No |  |  |  |
|-------|----------------------------------------|---------|--|--|--|
| 1     | Certificate of Head of institution     | 2       |  |  |  |
| 2     | 2 Lab wise Computer in each department |         |  |  |  |
| 3     | Computer bills                         | 10-17   |  |  |  |
| 4     | Computer labs stock register entry     | 18-30   |  |  |  |
| 5     | Computer Lab Photos                    | 31-35   |  |  |  |
| 6     | MAC address                            | 36-39   |  |  |  |