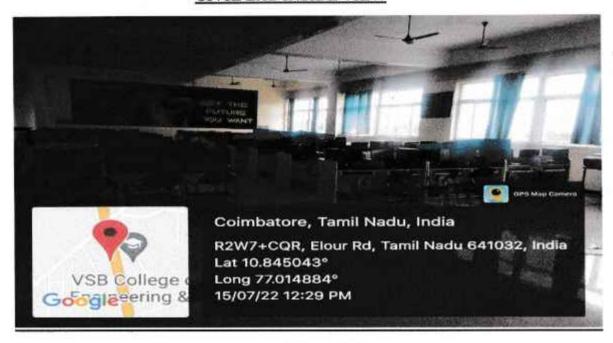

#### 4.3.2 Student - Computer ratio (Data for the latest completed academic year)

| S. No | Content                                | Page No |  |  |  |
|-------|----------------------------------------|---------|--|--|--|
| 1     | Certificate of Head of institution     | 2       |  |  |  |
| 2     | 2 Lab wise Computer in each department |         |  |  |  |
| 3     | Computer bills                         | 10-17   |  |  |  |
| 4     | Computer labs stock register entry     | 18-30   |  |  |  |
| 5     | Computer Lab Photos                    | 31-35   |  |  |  |
| 6     | MAC address                            | 36-39   |  |  |  |