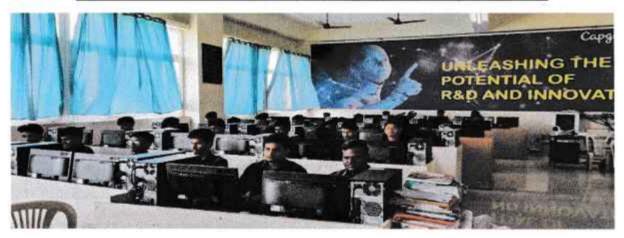

### DEPARTMENT OF ARTIFICIAL INTELLIGENCE AND DATA SCIENCE

| Sl. No | Department<br>Name | Laboratory<br>Name | System<br>Specification                                                                                                                    | Quantity<br>Available | Supplier<br>Name          | Bill<br>date |
|--------|--------------------|--------------------|--------------------------------------------------------------------------------------------------------------------------------------------|-----------------------|---------------------------|--------------|
| 1      | AI&DS              | AI&DS<br>LAB       | Acer Computer<br>System,<br>VTBH5SI85319,<br>VT/M/H5/CI<br>310105/8D4/256<br>6GB/USE/USB/W<br>NHCSL64/19,<br>UX.BH5S2.853.U<br>M,IV6SI.A01 | 60                    | Acer India<br>Pvt.Limited | 12.08.2022   |
|        | Total No           | of Computer S      | ystem                                                                                                                                      | 60                    |                           |              |