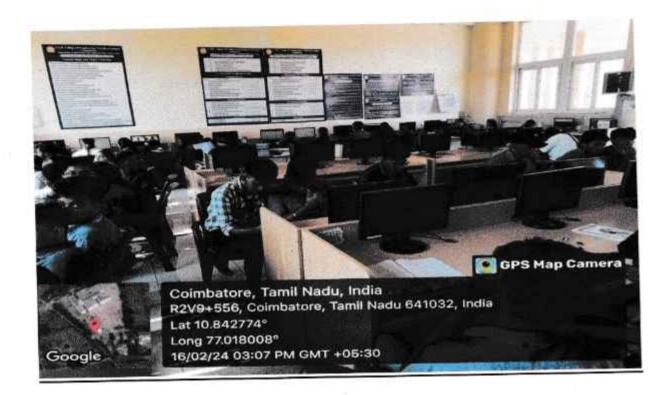

#### 4.3.2 Student - Computer ratio (Data for the latest completed academic year)

| S. No | Content                                | Page No |  |  |  |
|-------|----------------------------------------|---------|--|--|--|
| 1     | Certificate of Head of institution     | 2       |  |  |  |
| 2     | 2 Lab wise Computer in each department |         |  |  |  |
| 3     | Computer bills                         | 10-17   |  |  |  |
| 4     | Computer labs stock register entry     | 18-30   |  |  |  |
| 5     | Computer Lab Photos                    | 31-35   |  |  |  |
| 6     | MAC address                            | 36-39   |  |  |  |