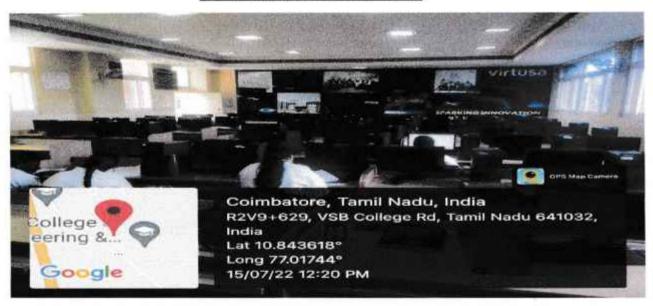

#### 4.3.2 Student - Computer ratio (Data for the latest completed academic year)

| S. No | Content                                | Page No |  |  |  |
|-------|----------------------------------------|---------|--|--|--|
| 1     | Certificate of Head of institution     | 2       |  |  |  |
| 2     | 2 Lab wise Computer in each department |         |  |  |  |
| 3     | Computer bills                         | 10-17   |  |  |  |
| 4     | Computer labs stock register entry     | 18-30   |  |  |  |
| 5     | Computer Lab Photos                    | 31-35   |  |  |  |
| 6     | MAC address                            | 36-39   |  |  |  |