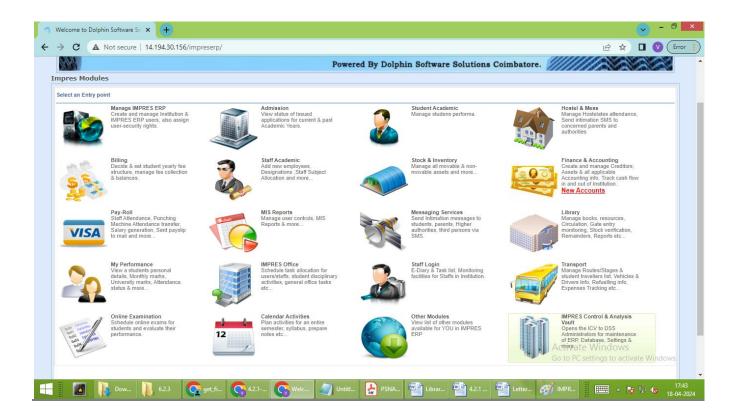

### IMPRESS ERP MODULE SCREEEN SHOT

Principal
V.S.B. College of Engineering Technical Campus,
Coimbatore - 642 109.

Approved by AICTE, New Delhi & Affiliated to Anna university, Chennai
Coimbatore to Pollachi Road NH-209, Ealur Privu, Kinathukadavu Taluk,
Coimbatore-642 109. Tamilnadu, India. Email: office@vsbectc.com Website: www.vsbcetc.com