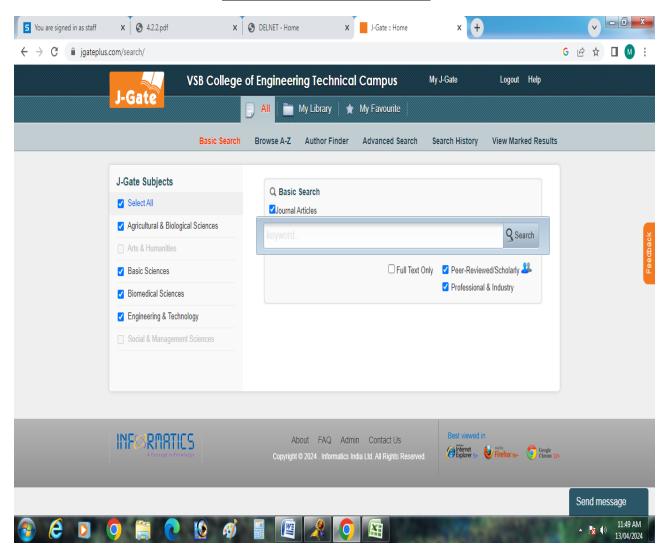

### Screen Shot jgateplus - Search

Principal
V.S.B. College of Engineering Technical Campus,
Coimbatore - 642 109.

Approved by AICTE, New Delhi & Affiliated to Anna university, Chennai
Coimbatore to Pollachi Road NH-209, Ealur Privu, Kinathukadavu Taluk,
Coimbatore-642 109. Tamilnadu, India. Email: office@vsbectc.com Website: www.vsbcetc.com