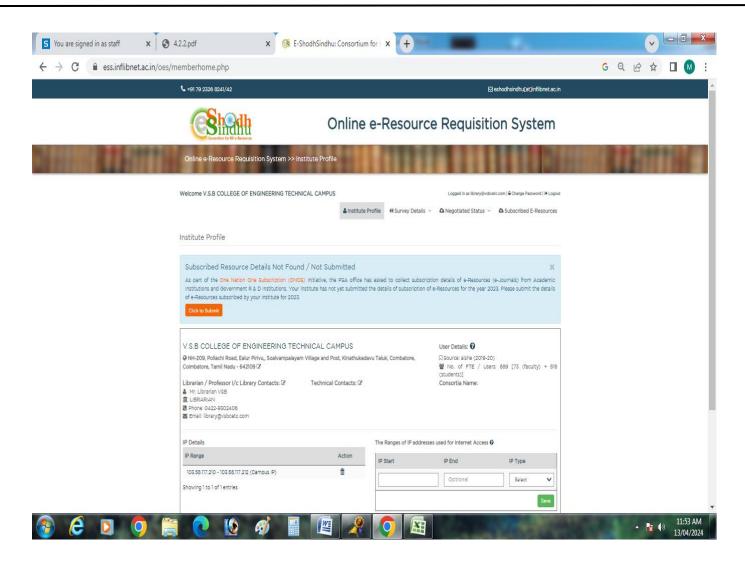

### Screen Shot jgateplus - Search

Principal
V.S.B. College of Engineering Technical Campus,
Coimbatore - 642 109.

Approved by AICTE, New Delhi & Affiliated to Anna university, Chennai
Coimbatore to Pollachi Road NH-209, Ealur Privu, Kinathukadavu Taluk,
Coimbatore-642 109. Tamilnadu, India. Email: office@vsbectc.com Website: www.vsbcetc.com