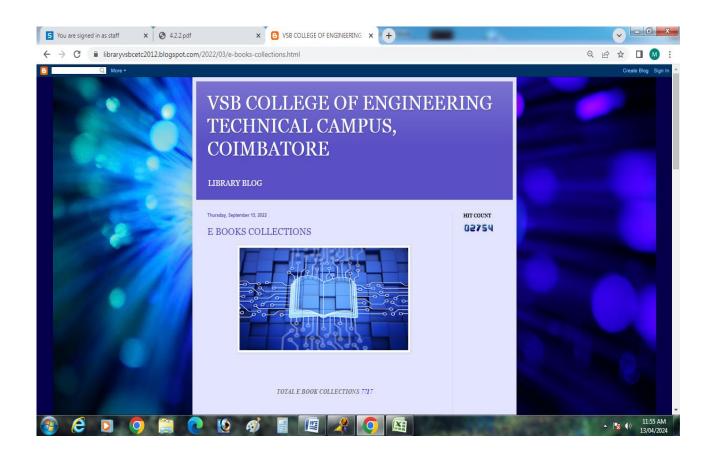

### IMPRESS ERP MODULE SCREEEN SHOT

Principal
V.S.B. College of Engineering Technical Campus,
Coimbatore - 642 109.

Approved by AICTE, New Delhi & Affiliated to Anna university, Chennai
Coimbatore to Pollachi Road NH-209, Ealur Privu, Kinathukadavu Taluk,
Coimbatore-642 109. Tamilnadu, India. Email: office@vsbectc.com Website: www.vsbcetc.com