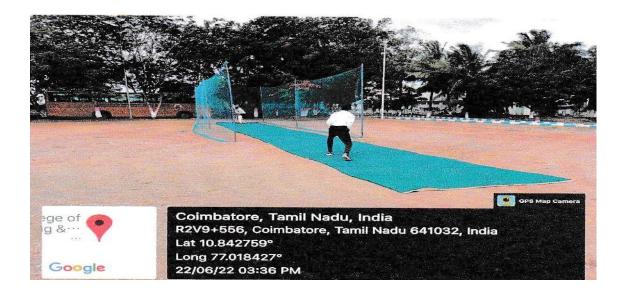

### **CRICKET PRACTICE NETS**

Approved by AICTE, New Delhi & Affiliated to Anna university, Chennai Coimbatore to Pollachi Road NH-209, EalurPrivu, Kinathukadavu Taluk, Coimbatore-642 109. Tamilnadu, India. Email : office@vsbectc.com Website: www.vsbcetc.com