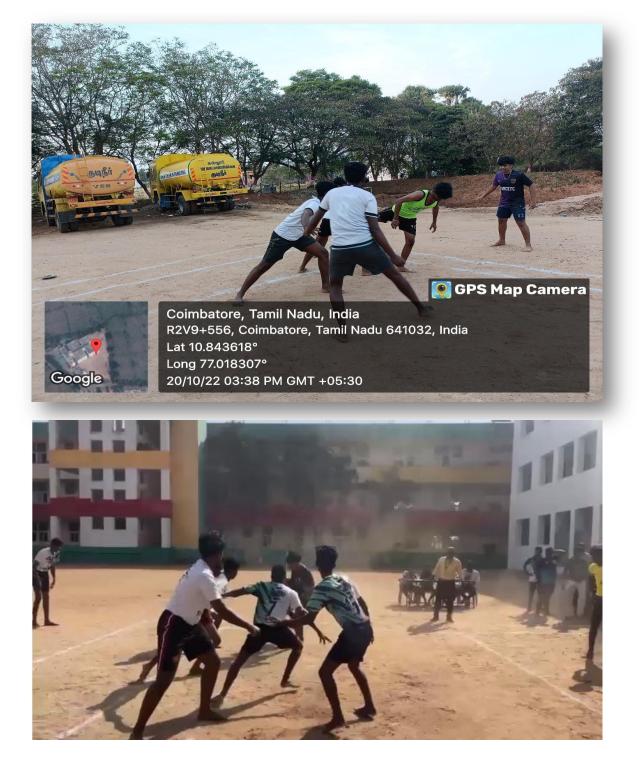

### KABADDI COURT

Approved by AICTE, New Delhi & Affiliated to Anna university, Chennai Coimbatore to Pollachi Road NH-209, EalurPrivu, Kinathukadavu Taluk, Coimbatore-642 109. Tamilnadu, India. Email : office@vsbectc.com Website: www.vsbcetc.com