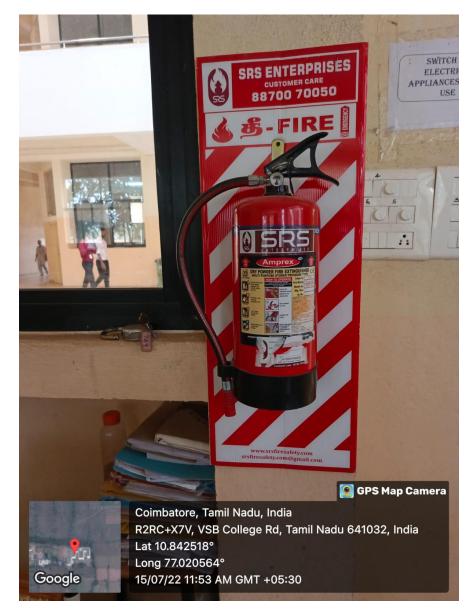

#### FIRE EXTINGUISHER

thmufan

Principal V.S.B. College of Engineering Technical Campus, Coimbatore - 642 109.