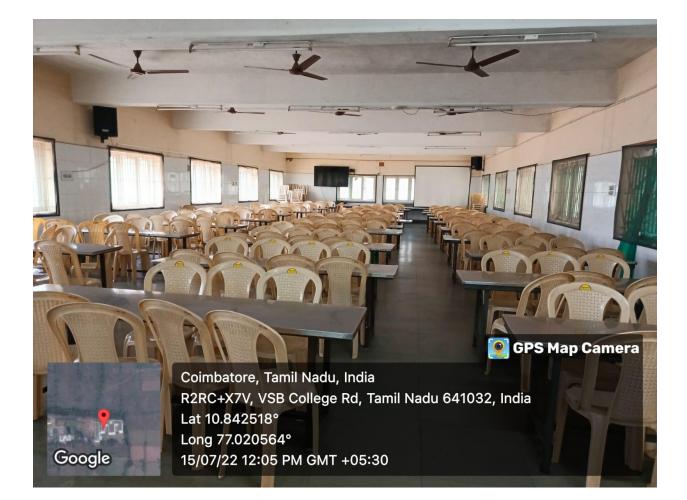

### **HOSTEL MESS**

mufa

Principal V.S.B. College of Engineering Technical Campus, Coimbatore - 642 109.

Approved by AICTE, New Delhi & Affiliated to Anna university, Chennai Coimbatore to Pollachi Road NH-209, EalurPrivu, Kinathukadavu Taluk, Coimbatore-642 109. Tamilnadu, India. Email : office@vsbectc.com Website: www.vsbcetc.com