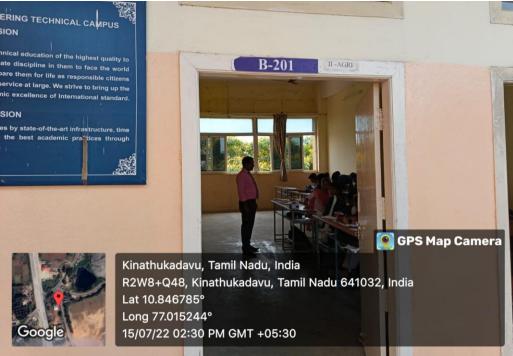

#### **CLASS ROOMS**

hnnufan

Principal V.S.B. College of Engineering Technical Campus, Coimbatore - 642 109.

Approved by AICTE, New Delhi & Affiliated to Anna university, Chennai Coimbatore to Pollachi Road NH-209, EalurPrivu, Kinathukadavu Taluk, Coimbatore-642 109. Tamilnadu, India. Email : office@vsbectc.com Website: www.vsbcetc.com