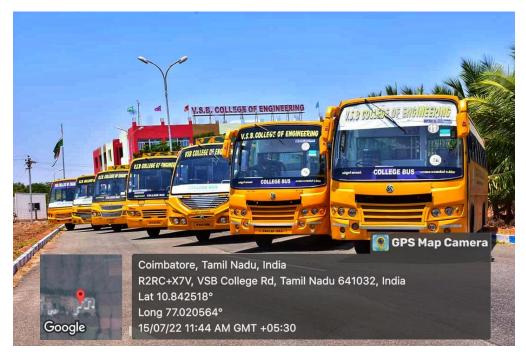

### **COLLEGE BUSES PHOTO**

mula

Principal V.S.B. College of Engineering Technical Campus, Coimbatore - 642 109.

Approved by AICTE, New Delhi & Affiliated to Anna university, Chennai Coimbatore to Pollachi Road NH-209, EalurPrivu, Kinathukadavu Taluk, Coimbatore-642 109. Tamilnadu, India. Email : office@vsbectc.com Website: www.vsbcetc.com