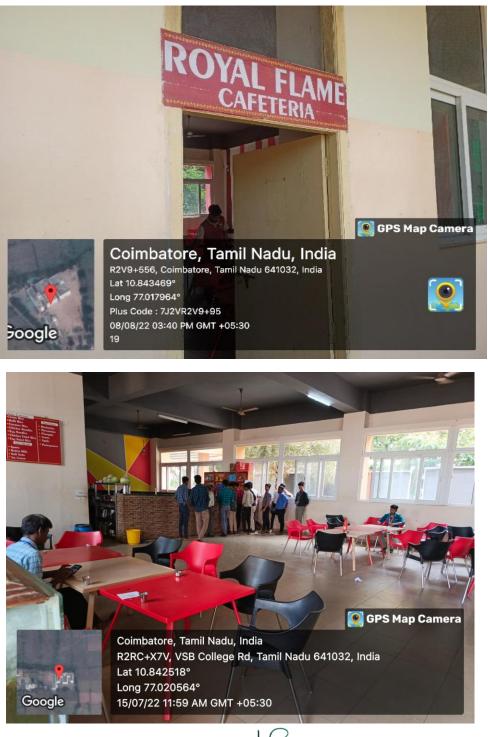

#### **CANTEEN**

hnnufan

Principal V.S.B. College of Engineering Technical Campus, Coimbatore - 642 109.

Approved by AICTE, New Delhi & Affiliated to Anna university, Chennai Coimbatore to Pollachi Road NH-209, EalurPrivu, Kinathukadavu Taluk, Coimbatore-642 109. Tamilnadu, India. Email : office@vsbectc.com Website: www.vsbcetc.com