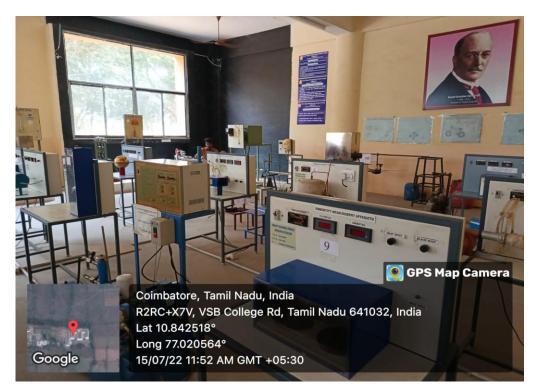

#### **CLASS ROOMS**

hnnufan

Principal V.S.B. College of Engineering Technical Campus, Coimbatore - 642 109.

Approved by AICTE, New Delhi & Affiliated to Anna university, Chennai Coimbatore to Pollachi Road NH-209, EalurPrivu, Kinathukadavu Taluk, Coimbatore-642 109. Tamilnadu, India. Email : office@vsbectc.com Website: www.vsbcetc.com

# LABORATORY

mula

Principal V.S.B. College of Engineering Technical Campus, Coimbatore - 642 109.

Approved by AICTE, New Delhi & Affiliated to Anna university, Chennai Coimbatore to Pollachi Road NH-209, EalurPrivu, Kinathukadavu Taluk, Coimbatore-642 109. Tamilnadu, India. Email : office@vsbectc.com Website: www.vsbcetc.com