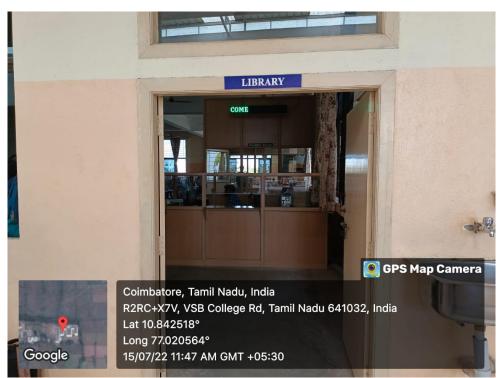

#### LIBRARY ENTRANCE VIEW

Principal V.S.B. College of Engineering Technical Campus, Coimbatore - 642 109.

Approved by AICTE, New Delhi & Affiliated to Anna university, Chennai Coimbatore to Pollachi Road NH-209, EalurPrivu, Kinathukadavu Taluk, Coimbatore-642 109. Tamilnadu, India. Email : office@vsbectc.com Website: www.vsbcetc.com