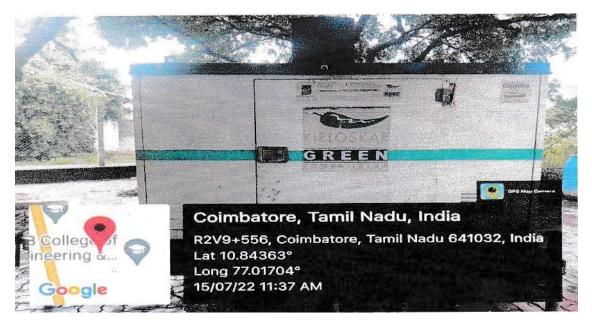

#### **DIESEL GENERATOR (62.5 KVA)**

#### **DIESEL GENERATOR (25 KVA)**

Principal V.S.B. College of Engineering Technical Campus, Coimbatore - 642 109.

Approved by AICTE, New Delhi & Affiliated to Anna university, Chennai Coimbatore to Pollachi Road NH-209, EalurPrivu, Kinathukadavu Taluk, Coimbatore-642 109. Tamilnadu, India. Email : office@vsbectc.com Website: www.vsbcetc.com