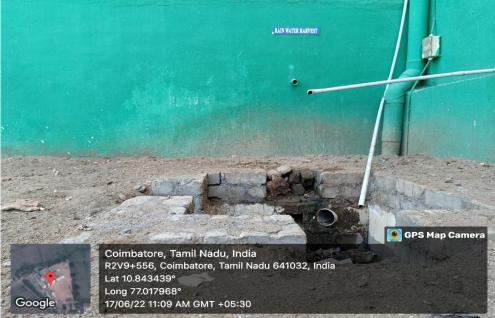

#### **RAINWATER HARVESTING**

mufan

Principal V.S.B. College of Engineering Technical Campus, Coimbatore - 642 109.

Approved by AICTE, New Delhi & Affiliated to Anna university, Chennai Coimbatore to Pollachi Road NH-209, EalurPrivu, Kinathukadavu Taluk, Coimbatore-642 109. Tamilnadu, India. Email : office@vsbectc.com Website: www.vsbcetc.com