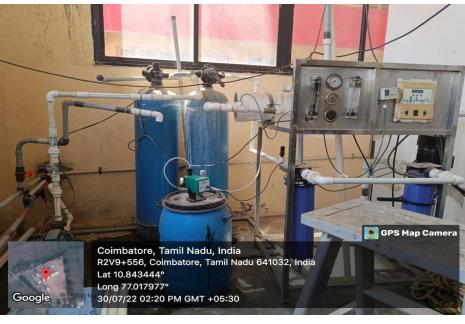

#### **RO PLANT**

hmufan

Principal V.S.B. College of Engineering Technical Campus, Coimbatore - 642 109

Approved by AICTE, New Delhi & Affiliated to Anna university, Chennai Coimbatore to Pollachi Road NH-209, EalurPrivu, Kinathukadavu Taluk, Coimbatore-642 109. Tamilnadu, India. Email : office@vsbectc.com Website: www.vsbcetc.com