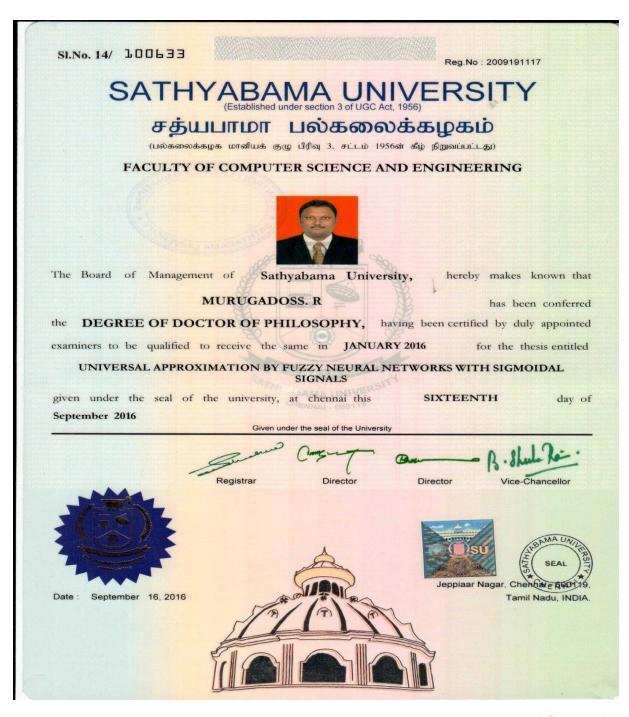

# **Criteria - 2 Teaching Learning and Evaluation**

2.4.2. List of full-time teachers with Ph. D.

| DEPARTMENT OF ARTIFICIAL INTELLIGENCE AND DATA SCIENCE  |                                  |                                          |  |  |  |
|---------------------------------------------------------|----------------------------------|------------------------------------------|--|--|--|
| S.No                                                    | Name of the Faculty              | Designation                              |  |  |  |
| 1                                                       | Dr. R. MURUGADOSS                | PROFESSOR                                |  |  |  |
| 2                                                       | Dr.P.VENKATESH                   | PROFESSOR                                |  |  |  |
|                                                         | DEPARTMENT OF COMPUTER SCIENCE A | ND ENGINEERING                           |  |  |  |
| S.No                                                    | Name of the Faculty              | Designation                              |  |  |  |
| 1                                                       | Dr.T.KALAIKUMARAN                | PROFESSOR                                |  |  |  |
| 2                                                       | Dr.M.RAMESHKUMAR                 | PROFESSOR                                |  |  |  |
| 3                                                       | Dr.RAJKANNAN                     | PROFESSOR                                |  |  |  |
| DEPARTMENT OF ELECTRONICS AND COMMUNICATION             |                                  |                                          |  |  |  |
| C.N.                                                    | ENGINEERING                      | D. C. C.                                 |  |  |  |
| <b>S.No</b>                                             | Name of the Faculty              | Designation PROFESSOR                    |  |  |  |
| 2                                                       | Dr.R.K GNANAMURTHY               | ASSOCIATE PROFESSOR                      |  |  |  |
| 3                                                       | Dr.N.GOUTHAMI                    | ASSOCIATE PROFESSOR  ASSOCIATE PROFESSOR |  |  |  |
| 4                                                       | Dr. M. VARATHARAJ                | ASSOCIATE PROFESSOR  ASSOCIATE PROFESSOR |  |  |  |
| 4                                                       | Dr.D.SHAMIA                      |                                          |  |  |  |
| DEPARTMENT OF ELECTRICAL AND ELECTRONICS<br>ENGINEERING |                                  |                                          |  |  |  |
| S. No                                                   | Name of the Faculty              | Designation                              |  |  |  |
| 1                                                       | Dr.G.BANU                        | PROFESSOR                                |  |  |  |
| DEPARTMENT OF MECHANICAL ENGINEERING                    |                                  |                                          |  |  |  |
| S. No                                                   | Name of the Faculty              | Designation                              |  |  |  |
| 1                                                       | Dr.V.VELMURUGAN                  | PROFESSOR                                |  |  |  |
| 2                                                       | Dr.S.MURUGANANDHAM               | PROFESSOR                                |  |  |  |
| 3                                                       | Dr.T.VENKATAJALAPATHI            | ASSISTANT PROFESSOR                      |  |  |  |
|                                                         | DEPARTMENT OF INFORMATION TI     |                                          |  |  |  |
| S. No                                                   | Name of the Faculty              | Designation                              |  |  |  |
| 1                                                       | Dr.S.V.DIVYA                     | PROFESSOR                                |  |  |  |
| DEPARTMENT OF SCIENCE & HUMANITIES - CHEMISTRY          |                                  |                                          |  |  |  |
| S. No                                                   | Name of the Faculty              | Designation                              |  |  |  |