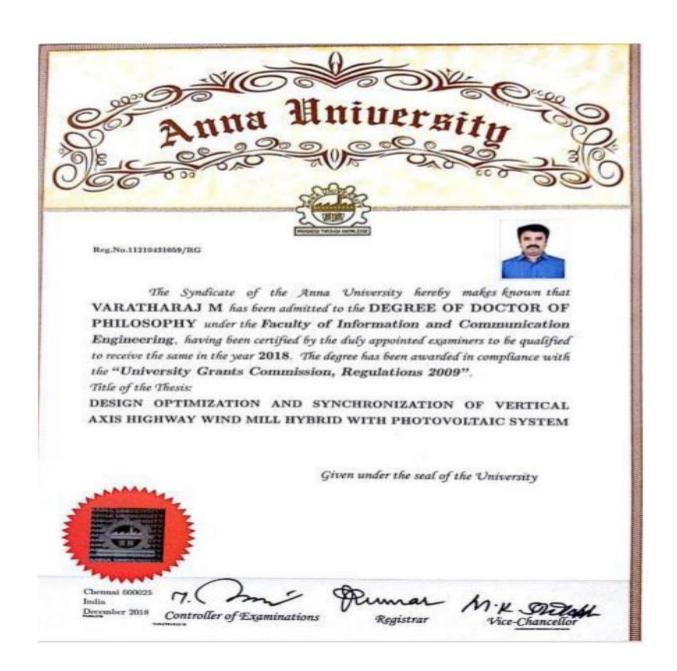

# **Criteria - 2 Teaching Learning and Evaluation**

2.4.2. List of full-time teachers with Ph. D.

| DEPARTMENT OF ARTIFICIAL INTELLIGENCE AND DATA SCIENCE  |                                  |                                          |  |  |  |
|---------------------------------------------------------|----------------------------------|------------------------------------------|--|--|--|
| S.No                                                    | Name of the Faculty              | Designation                              |  |  |  |
| 1                                                       | Dr. R. MURUGADOSS                | PROFESSOR                                |  |  |  |
| 2                                                       | Dr.P.VENKATESH                   | PROFESSOR                                |  |  |  |
|                                                         | DEPARTMENT OF COMPUTER SCIENCE A | ND ENGINEERING                           |  |  |  |
| S.No                                                    | Name of the Faculty              | Designation                              |  |  |  |
| 1                                                       | Dr.T.KALAIKUMARAN                | PROFESSOR                                |  |  |  |
| 2                                                       | Dr.M.RAMESHKUMAR                 | PROFESSOR                                |  |  |  |
| 3                                                       | Dr.RAJKANNAN                     | PROFESSOR                                |  |  |  |
| DEPARTMENT OF ELECTRONICS AND COMMUNICATION             |                                  |                                          |  |  |  |
| C.N.                                                    | ENGINEERING                      | D. C. C.                                 |  |  |  |
| <b>S.No</b>                                             | Name of the Faculty              | Designation PROFESSOR                    |  |  |  |
| 2                                                       | Dr.R.K GNANAMURTHY               | ASSOCIATE PROFESSOR                      |  |  |  |
| 3                                                       | Dr.N.GOUTHAMI                    | ASSOCIATE PROFESSOR  ASSOCIATE PROFESSOR |  |  |  |
| 4                                                       | Dr. M. VARATHARAJ                | ASSOCIATE PROFESSOR  ASSOCIATE PROFESSOR |  |  |  |
| 4                                                       | Dr.D.SHAMIA                      |                                          |  |  |  |
| DEPARTMENT OF ELECTRICAL AND ELECTRONICS<br>ENGINEERING |                                  |                                          |  |  |  |
| S. No                                                   | Name of the Faculty              | Designation                              |  |  |  |
| 1                                                       | Dr.G.BANU                        | PROFESSOR                                |  |  |  |
| DEPARTMENT OF MECHANICAL ENGINEERING                    |                                  |                                          |  |  |  |
| S. No                                                   | Name of the Faculty              | Designation                              |  |  |  |
| 1                                                       | Dr.V.VELMURUGAN                  | PROFESSOR                                |  |  |  |
| 2                                                       | Dr.S.MURUGANANDHAM               | PROFESSOR                                |  |  |  |
| 3                                                       | Dr.T.VENKATAJALAPATHI            | ASSISTANT PROFESSOR                      |  |  |  |
|                                                         | DEPARTMENT OF INFORMATION TI     |                                          |  |  |  |
| S. No                                                   | Name of the Faculty              | Designation                              |  |  |  |
| 1                                                       | Dr.S.V.DIVYA                     | PROFESSOR                                |  |  |  |
| DEPARTMENT OF SCIENCE & HUMANITIES - CHEMISTRY          |                                  |                                          |  |  |  |
| S. No                                                   | Name of the Faculty              | Designation                              |  |  |  |