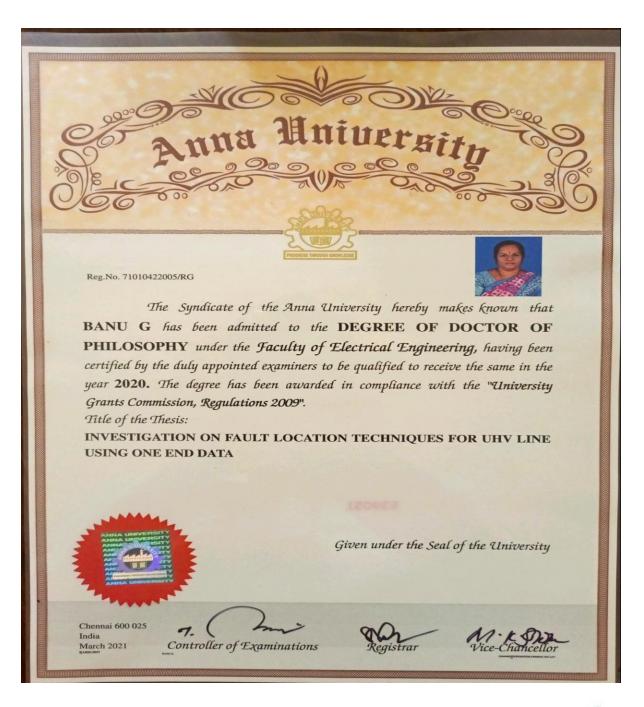

Reg.No. 4081062119/RG

The Syndicate of the Anna University hereby makes known that KALAIKUMARAN T has been admitted to the DEGREE OF DOCTOR OF PHILOSOPHY under the Faculty of Information and Communication Engineering, having been certified by the duly appointed examiners to be qualified to receive the same in the year 2013.

Title of the Thesis:

CERTAIN INVESTIGATIONS ON THE SPATIAL- TEMPORAL CRIME HOTSPOT FOR IDENTIFYING THE CRIME ACTIVITIES BY USING SPATIAL CLUSTER METHOD

Given under the Seal of the University