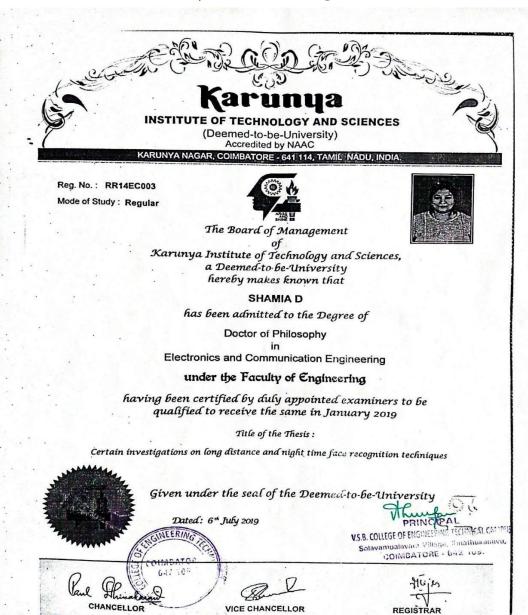

KARUNYA NAGAR, COIMBATORE - 641 114, TAMIL NADU, INDIA

Reg. No.: RP14NT001

Mode of Study: Part Time

The Board of Management of Karunya Institute of Technology and Sciences, a Deemed-to-be-University hereby makes known that

#### **GOUTHAMI N**

has been admitted to the Degree of

Doctor of Philosophy in Nanotechnology

under the Faculty of Engineering

having been certified by duly appointed examiners to be qualified to receive the same in July 2021

Title of the Thesis:

Development of La2SrV2O9 Perovskite based Electrode Materials for Supercapacitor Application

Given under the seal of the Deemed-to-be-University

Dated 7th August 2021

CHANCELLOR

VICE CHANCELLOR