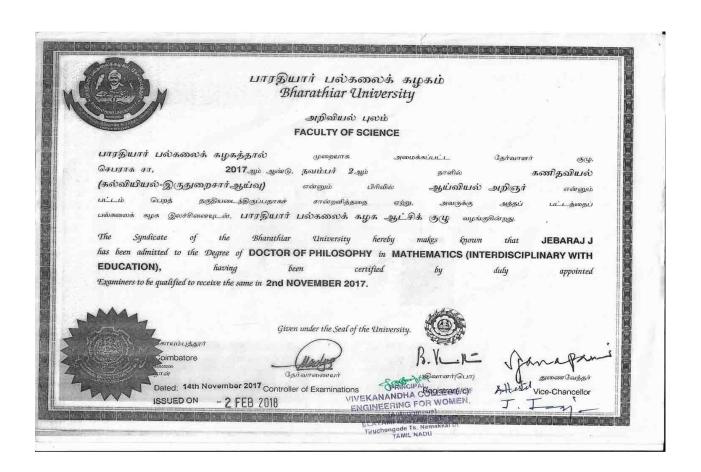

# பாரதியார் பல்கலைக் கழகம் Bharathiar University

பொறியியல் புலம்

#### **FACULTY OF ENGINEERING**

பாரதியார் பல்கலைக் கழகத்தால் தேர்வாளர் அமைக்கப்பட்ட 34 முறையாக இயந்திரப் பொறியியல் வேல்முருகன் வ, , 2006ஆம் ஆண்டு, ஏப்ரல் 27ஆம் நாளில் என்னும் ஆய்வியல் அறிஞர் பிரிவில் என்னும் தகுதியடைந்திருப்பதாகச் சான்றளித்ததை பெறத் பட்டம் இலச்சினையுடன். ஏற்று, அந்தப் பட்டத்தைப் பல்கலைக் பாரதியார் பல்கலைக் கழக

The Syndicate of the Bharathiar University hereby makes known that VELMURUGAN V has been admitted to the Degree of DOCTOR OF PHILOSOPHY in MECHANICAL ENGINEERING, having been certified by duly appointed Examiners to be qualified to receive the same on 27th APRIL 2006.

கோயம்புத்தூர்

*ும்* தேர்வாணையர்(பொ)

Dated: 22nd January 2007 Controller of Examinations i/c

Registrar

துணைவேந்தர் Vice-Chancellor

C Nº 096438

Approved by AICTE, New Delhi & Affiliated to Anna university, Chennai Coimbatore to Pollachi Road NH-209, Ealur Privu, Kinathukadavu Taluk, Coimbatore-642 109. Tamandu, India. Email: office@vsbectc.com Website: www.vsbcetc.com