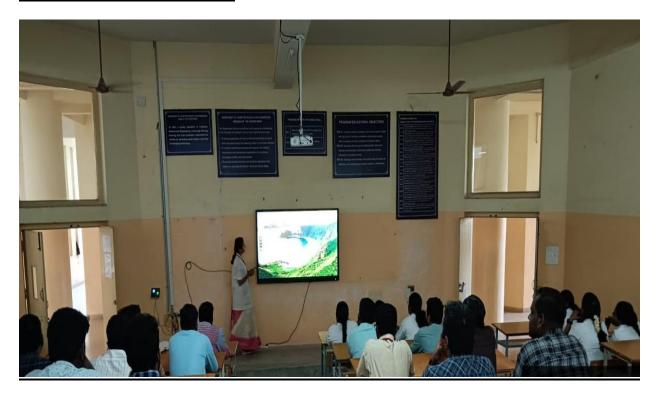

#### **ICT Enabled Smart Classrooms**

V.S.B. COLLEGE OF ENGINEERING TECHNICAL CAMPUS KIMATHUKADAVU, COMBATORE - 642 109.

Approved by AICTE, New Delhi & Affiliated to Anna University
Coimbatore to pollachi Road NH - 209, Ealur Privu, Kinathukadavu Taluk,
Coimbatore - 642109, Tamilnadu, India. Email: office@vsbcetc.com Website: www.vsbcetc.com

# **LCD Projector**

#### **LCD Projector Classrooms**

V.S.B. COLLEGE OF ENGINEERING TECHNICAL CAMPUS KIMATHUKADAVU, GOMBATIONE - 642 109.